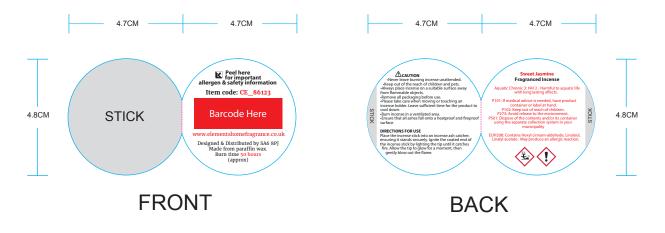

### Change all information highlighted in RED

2 pictograms below. If the product is not classified as hazardous according to GB CLP Regulation. Please remove pictograms below accordingly.