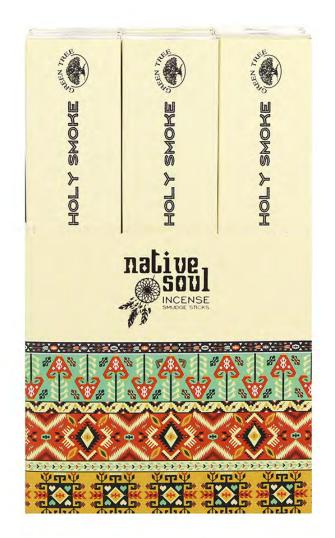

### Product Code

IS\_15158

Native Soul Holy Smoke Incense Sticks Display of 12 Packets

Barcode: 8901684615158

#### **Product Description**

This Holy Smoke Native Soul Incense has been blended perfectly together to create a positive and cosy atmosphere reminiscentof campfires and wilderness. The incense is beautifully packaged within a sliding box decorated with native American print on the outside and finished with a delicate feather on the inside. Each outer box contains 12 individual boxes of incensesticks.

The product is manufactured in India